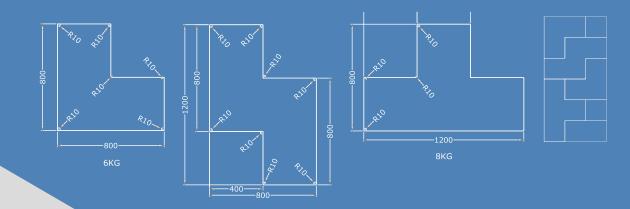

## **DIMENSIONS:**

Tile construction is from 6/9mm medium density fibreboard (MDF) adhered (using water based adhesive) to 18mm sound absorbing foam.

Sound absorbing foam is tested to

0.43. Based upon test reports 1306-1040 to 1042 and C/23213/T01.