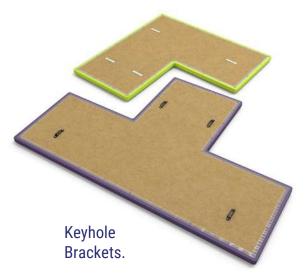

## **FEATURES:**

- Acoustic Wall Panels
- 3 Tetris-Inspired Shapes Available
- 29mm Acoustic Wall Panelling
- Reduces Sound Reverberations in Rooms
- Keyhole Bracket/3M Command™ Strips
- Upholstered Textured Fabric Wall Boards
- Can Be Mounted in Any Configuration
- · Choice of Fabric Type And Colours
- Mix and Match Modular Acoustic Panels
- · Manufactured in the UK

## **DIMENSIONS:**

Tile construction is from 6/9mm medium density fibreboard (MDF) adhered (using water based adhesive) to 18mm sound absorbing foam.

Sound absorbing foam is tested to

0.43. Based upon test reports 1306-1040 to 1042 and C/23213/T01.