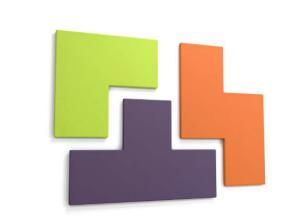

## TETRATAK™ INTERLOCKING SOUNDPROOFING WALL PANELS

Iconic Tetris Interlocking Acoustic Wall Panels For Feature Walls.

## **FEATURES:**

- Acoustic Wall Panels
- 3 Tetris-Inspired Shapes Available
- 29mm Acoustic Wall Panelling
- Reduces Sound Reverberations in Rooms
- Keyhole Bracket/3M Command™ Strips
- Upholstered Textured Fabric Wall Boards
- Can Be Mounted in Any Configuration
- · Choice of Fabric Type And Colours
- Mix and Match Modular Acoustic Panels
- · Manufactured in the UK