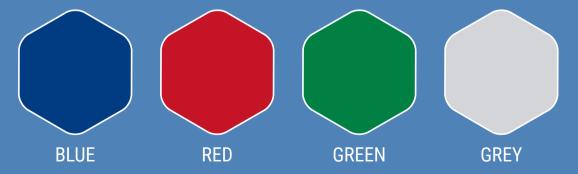

must specify portrait or landscape due to ridigity crossbar)
- Total Height: 1500-1920
- Size Depth(mm): Board Frame: 17, Base Width: 400mm
- Frame Material: Anodised Satin Silver
  Aluminium, White Powdercoated Mild Steel
- Core Material: 9mm Softboard
- Torsion/Max load: 50kg max load castors
- Magnetic: No
- Weight (kg): 10-20kg
- · Fire Proof: No
- FSC/Recycled: Yes core material
- Mobile/Locking Castor: yes, locking castors
- Self Assembly: Yes
- Adjustable: Yes (210mm)
- Guarantee: 5 years

Standards: EN ISO 105-B02: 1999, Colourfast to BS 1006 Level 5 / 6 (Felt) Fire retardant to BS5867 Part 2 1980, (Woven) to BS5867 Part 2 and BS467 Part 7 Class 1, EN13501-1: 2007 BS EN 13823:2002 and BS EN11925-2

Call: 01234 676767

Email: sales@officescreens.co.uk



## **BOARD FELT COLOURS**