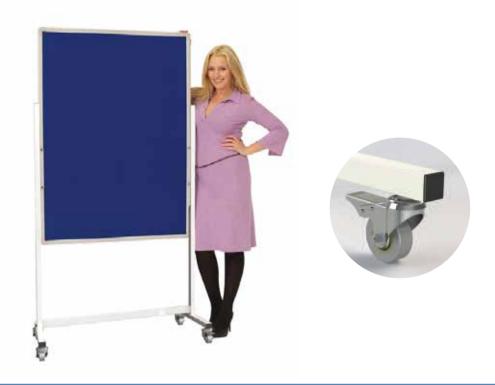

## MOBILE DISPLAY NOTICEBOARD ON WHEELS

Double-sided panels framed in satin silver anodised aluminium and covered both sides with fire retardant felt. Mobile stands on locking castors. Easy to assemble. Height adjustable by 210mm. Panels are freestanding but can be closebutted. Image shows board in high position, board can be flippedover and re-attached to frame in low position to give 210mm of adjustment. This product has a 5 year guarantee.

- Surface/Area size (mm): 900x1200, 1200x1200, 1500 x1200, 1800x1200 (customer must specify portrait or landscape due to ridigity crossbar)
- Total Height: 1500-1920
- Size Depth(mm): Board Frame: 17, Base Width: 400mm
- Frame Material: Anodised Satin Silver
  Aluminium, White Powdercoated Mild Steel
- Core Material: 9mm Softboard
- Torsion/Max load: 50kg max load castors
- Magnetic: No
- Weight (kg): 10-20kg
- · Fire Proof: No
- FSC/Recycled: Yes core material
- Mobile/Locking Castor: yes, locking castors
- Self Assembly: Yes
- Adjustable: Yes (210mm)
- Guarantee: 5 years