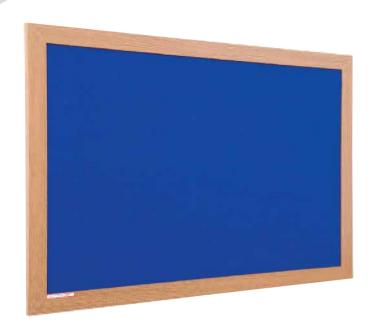

## ECO WOOD EFFECT FRAMED RECYCLED NOTICEBOARDS

Constructed from a high proportion of recycled material, the Eco Friendly Noticeboard offers an environmentally friendly alternative to the traditional noticeboard. Light oak wood effect frame, recycled core material with felt cover to one sidem available in Blue, Green, Red and Grey felt. This product is guaranteed for 5 years.

## **Technical Information**

- Surface/Area size (mm): 900x600, 1200x900, 1200x1200, 1500x1200, 1800x1200, 2400x1200
- Size Depth (mm): 15
- Internal Clearance: n/a
- Frame Material: Timber Effect MDF
- Core Material: 8mm Softboard
- Door Material: n/a
- Torsion/Max Load: n/a
- Magnetic: No
- · Colour Options: Board: Blue. Frame: Light Oak Effect
  - Fabric/Surface Options: Felt
- · Weight (kg): 2-9kg
- Fire Proof: No
- Flip Chart: No
- Weatherproof: No
- Mobile/Locking Castor: No
- · Self Assembly: No
- Heavy Duty: No
- · Adjustable: No
- Guarantee: 5 years
- · Quick Ship: Yes
- · Storage/Stackable: No
- More sizes available on special order: No
- · British Made: Yes
- FSC/Recycled: Yes, Board core