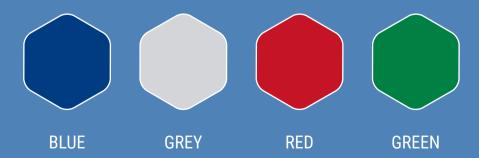

## **BOARD FELT COLOURS**

BS EN ISO1 05-B02: 1999, Colourfast to BS 1 006 Level 5/6 (Felt) Fire retardant to BS5867 Part 2 1980, (Woven) to BS5867 Part 2 and BS467 Part 7 Class 1, EN1 3501 -1: 2007 BS EN 13823:2002 and BS EN11925-2